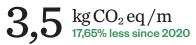

## Tenzo

## crevin



Composition 30%CV 27%CO 25%PES REC 10%CO REC 8%OF REC

Width 140 + 4cm

Weight  $554 \text{ gr/m} 2 \pm 5 \%$ 

Custom code UE: 5211.49.10 USA: 5211.49.00.20

Laboratory test number IN-00835-2018-B

25% GRS recycled PET bottles

8% Circular yarn from own waste

**Designed and Crafted** 

in Terrassa (Barcelona)

10% Recycled CO

30% CV

27% CO

## **Environmental considerations**

**Carbon footprint** 



## Water consumption



Certificates

Life Cycle Analysis. ISO 14040 standard.

Database: Own data, Ecoinvent 3.6 database and published data.

Functional unit: 1 linear meters, 140 cm width.

Calculation methodology: ReCiPe Midpoint (H) 2016 v1.0 ReCiPe Endpoint (H) 2016 v1.04 IPCC 2013 GWP 100a v1.03



Rev. nº: 7 - 25/11/2022 \*Results have been obtained by Crevin's internal laboratory and must therefore be seen as indicative.