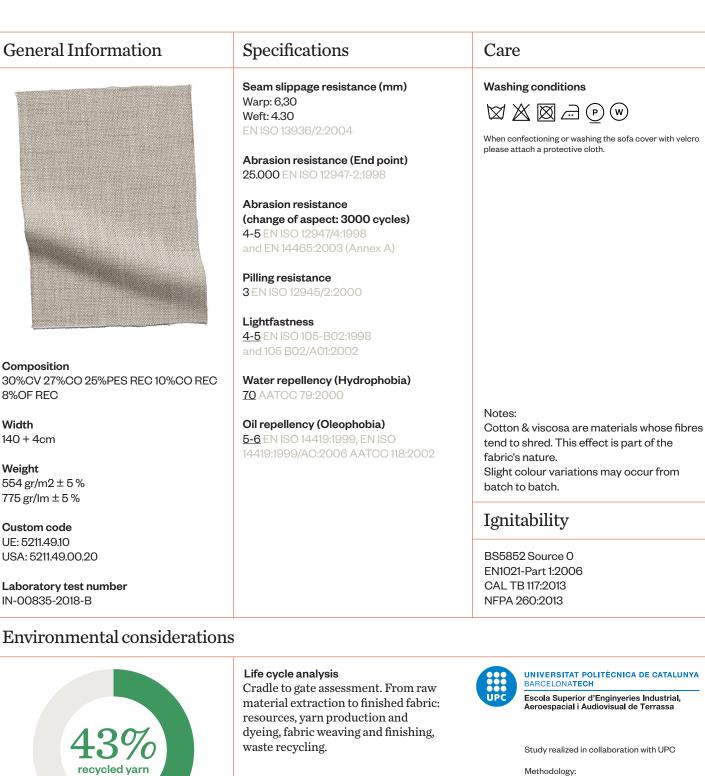

## crevin

Composition 30%CV 27%CO 25%PES REC 10%CO REC 8%OF REC

Width 140 + 4cm

Weight  $554 \text{ gr/m} 2 \pm 5 \%$ 

Custom code UE: 5211.49.10 USA: 5211.49.00.20

Laboratory test number IN-00835-2018-B

25% GRS recycled PET bottles