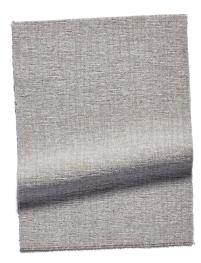

Caliu

# Composition

64%PES 21%PP 6%CO REC 5%PET REC 4%OF REC

#### Width

140 + 4cm

### Weight

464 gr/m2 ± 5 %  $650 \, \text{gr/Im} \pm 5 \, \%$ 